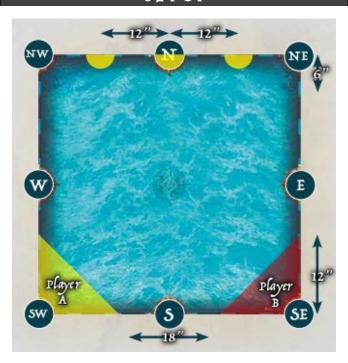

### SETUP

Before sides are chosen players should take turns placing 10 loot counters on the board wholly in the 12" central zone running east to west. These are sailors clinging to debris and need rescue. Counters cannot be placed within 3" of terrain or each other.

Roll a D6, on 1-3 wind starts from the West, 4-6 it starts from the East.