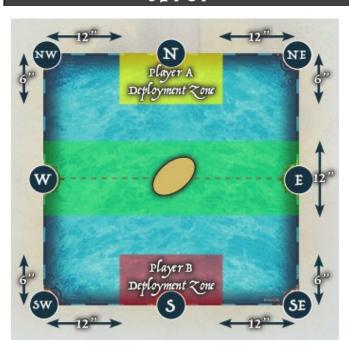

#### SETUP

The players' deployment zones are in the diagonally opposite corners from the objectives as shown. The Wind begins the game blowing from the North.

### VICTORY CONDITIONS

The winner is the player with the most victory points at the end of turn 6.

Victory Points are gained by "capturing" the three terrain pieces at the northern table edge. A ship must be within 6" of one of these to count as scoring. Ships within 6" of the central harbor score an additional 1VP each. Scoring is done at the end of the game.