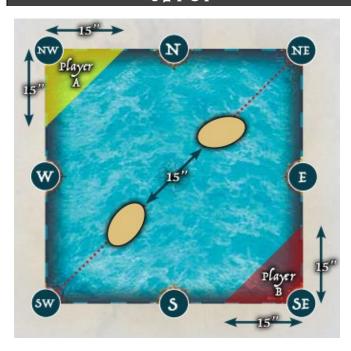

#### SETUP

The players' deployment zones are in the diagonally opposite corners from the objectives as shown. The Wind begins the game blowing from the North.

#### SETUP

Once both players have deployed their ships, roll a D6. On a score of 1-3, the Wind starts the game coming from the South-West position. On a score of 4-6, it comes from the North-East.