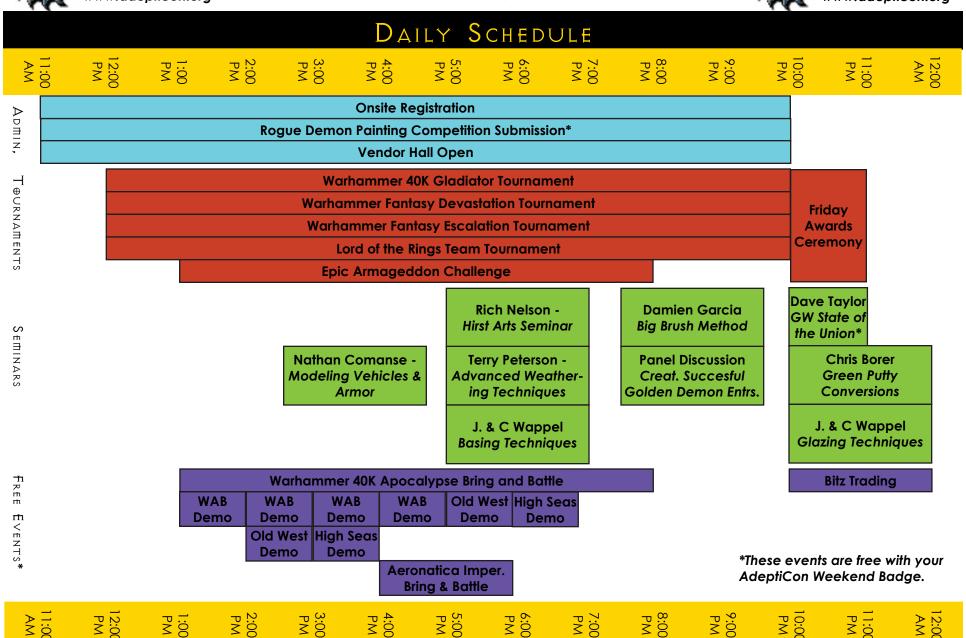

#### FRIDAY EVENTS

### FRIDAY EVENTS

| TOURNAMENTS          |                              |
|----------------------|------------------------------|
| 12:00 PM             | Warhammer 40K Gladiator      |
| - 10:00 PM           | Tournament                   |
| 12:00 PM             | Warhammer Fantasy            |
| - 10:00 PM           | Devastation Tournament       |
| 12:00 PM             | Warhammer Fantasy Escalation |
| - 10:00 PM           | Tournament                   |
| 12:00 PM             | Lord of the Rings Team       |
| - 10:00 PM           | Tournament                   |
| 1:00 PM<br>- 8:00 PM | Epic Armageddon Challenge    |

| FR                     | ree Events*                     |
|------------------------|---------------------------------|
| 12:00 PM               | Rogue Demon Painting            |
| - 10:00 PM             | Competition Submission          |
| 1:00 PM                | Warhammer Ancient Battles       |
| - 2:00 PM              | Demo                            |
| 1:00 PM                | Warhammer 40K Apocalypse        |
| - 8:00 PM              | Bring and Battle                |
| 2:00 PM                | Warhammer Ancient Battles       |
| - 3:00 PM              | Demo                            |
| 2:00 PM<br>- 3:00 PM   | Legends of the Old West Demo    |
| 3:00 PM                | Warhammer Ancient Battles       |
| - 4:00 PM              | Demo                            |
| 3:00 PM<br>- 4:00 PM   | Legends of the High Seas Demo   |
| 4:00 PM                | Warhammer Ancient Battles       |
| - 5:00 PM              | Demo                            |
| 4:00 PM                | Aernautica Imperialis Bring and |
| - 6:00 PM              | Battle                          |
| 5:00 PM<br>- 6:00 PM   | Legends of the Old West Demo    |
| 6:00 PM<br>- 7:00 PM   | Legends of the High Seas Demo   |
| 10:00 PM<br>- 12:00 AM | Bitz Trading                    |

|                      | SEMINARS                                                         |
|----------------------|------------------------------------------------------------------|
| 2:30 PM              | Nathan Comanse:                                                  |
| - 4:30 PM            | Modeling Vehicles and Armor                                      |
| 5:00 PM              | Rich Nelson:                                                     |
| - 7:00 PM            | Hirst Arts Seminar                                               |
| 5:00 PM<br>- 7:00 PM | Terry Peterson:<br>Advanced Weathering<br>Techniques             |
| 5:00 PM              | James & Cathy Wappel:                                            |
| - 7:00 PM            | Basing Techniques                                                |
| 7:30 PM              | Damien Garcia:                                                   |
| - 9:30 PM            | Big Brush Method                                                 |
| 7:30 PM<br>- 9:30 PM | Panel Discussion:<br>Creating a Successful Golden<br>Demon Entry |
| 10:00 PM             | Dave Taylor:                                                     |
| - 11:00 PM           | GW State of the Union*                                           |
| 10:00 PM             | Chris Borer:                                                     |
| - 12:00 AM           | Green Putty Conversions                                          |
| 10:00 PM             | James & Cathy Wappel:                                            |
| - 12:00 AM           | Glazing Techniques                                               |

\*These events are free with your AdeptiCon Weekend Badge. Pre-registration for some of these events is required.